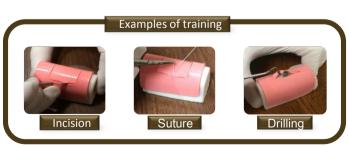

## **Hands-on Training and Demonstration Models**

Implant drilling practice model

Item # : IMP-005-28

Implant drilling practice model

Item # : IMP-016-L

Residual teeth

**OPE-BLOCK** 

Item # : OSI-002